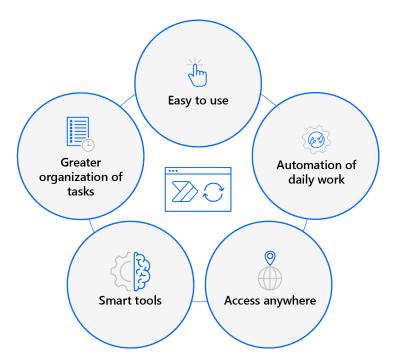

## Save time and increase scalability with Power Automate RPA

- Ease of use: Create automated workflows with step-by-step guidance documentation and an intuitive, code-free interface that anyone can use, regardless of their technical knowledge.
- Rapid deployment: Rapidly deploy scalable changes while meeting all IT security requirements: Power Automate has built-in security technology from Microsoft.
- **Unlimited possibilities:** Connect with other Microsoft products, connect new and legacy systems and take advantage of partner connectors, or create your own.