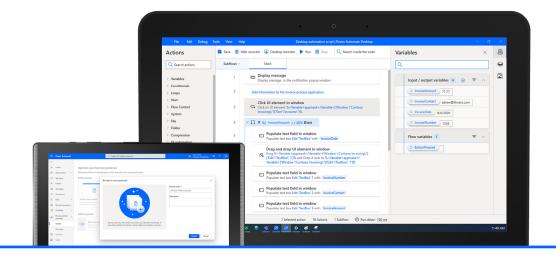

## Create RPA solutions with desktop flows

Easily apply automation across the organization using desktop flows in Power Automate. Get to work quickly using recorders and design environments with little code, simple to the point that anyone can use them, even if they have no programming experience.